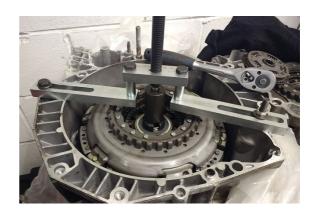

## **DCT/DSG Removal and Insertion Kit**

DCT/DSG twin plate dry clutches are now common place across the automotive car parc. Previously removal of these clutches required expensive, make-specific, specialist equipment. Laser tools have designed a removal and insertion solution that can be used across a greater range of vehicles including Hyundai/Kia, Renault and VAG.

## **Additional Information**

- · Modified 3 leg puller for easy extraction.
- · Simple to use 2 leg cross beam style press frame.
- · Specially designed press block with viewing slot to help avoid over pressing the clutch pack.
- For Volkswagen Group DSG selector set-up, please see Laser Part No. 7914.
- · Made in Sheffield. IMPORTANT: ensure the force screw is well lubricated with molybdenum disulphide grease before use.