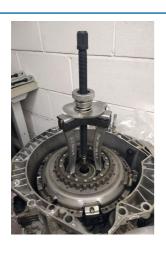

## **DCT/DSG Removal and Insertion Kit**

DCT/DSG twin plate dry clutches are now common place across the automotive car parc. Previously removal of these clutches required expensive, make-specific, specialist equipment. Laser tools have designed a removal and insertion solution that can be used across a greater range of vehicles including Hyundai/Kia, Renault and VAG.

## **Additional Information**

- · Modified 3 leg puller for easy extraction.
- · Simple to use 2 leg cross beam style press frame.
- · Specially designed press block with viewing slot to help avoid over pressing the clutch pack.
- For Volkswagen Group DSG selector set-up, please see Laser Part No. 7914.
- · Made in Sheffield. IMPORTANT: ensure the force screw is well lubricated with molybdenum disulphide grease before use.