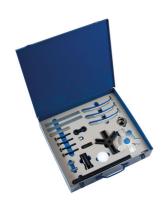

## **DCT/DSG Removal and Insertion Kit**

DCT/DSG twin plate dry clutches are now common place across the automotive car parc. Previously removal of these clutches required expensive, make-specific, specialist equipment. Laser tools have designed a removal and insertion solution that can be used across a greater range of vehicles including Hyundai/Kia, Renault and VAG.

## **Additional Information**

- · Modified 3 leg puller for easy extraction.
- · Simple to use 2 leg cross beam style press frame.
- · Specially designed press block with viewing slot to help avoid over pressing the clutch pack.
- For Volkswagen Group DSG selector set-up, please see Laser Part No. 7914.
- · Made in Sheffield. IMPORTANT: ensure the force screw is well lubricated with molybdenum disulphide grease before use.