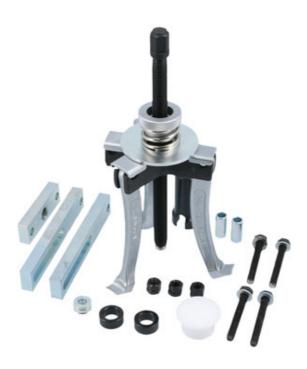

## **DCT/DSG Removal and Insertion Kit**

DCT/DSG twin plate dry clutches are now common place across the automotive car parc. Previously removal of these clutches required expensive, make-specific, specialist equipment. Laser tools have designed a removal and insertion solution that can be used across a greater range of vehicles including Hyundai/Kia, Renault and VAG.

## **Additional Information**

- · Modified 3 leg puller for easy extraction.
- · Simple to use 2 leg cross beam style press frame.
- · Specially designed press block with viewing slot to help avoid over pressing the clutch pack.
- For Volkswagen Group DSG selector set-up, please see Laser Part No. 7914.
- · Made in Sheffield. IMPORTANT: ensure the force screw is well lubricated with molybdenum disulphide grease before use.