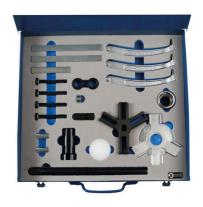

## **DCT/DSG Removal and Insertion Kit**

DCT/DSG twin plate dry clutches are now common place across the automotive car parc. Previously removal of these clutches required expensive, make-specific, specialist equipment. Laser tools have designed a removal and insertion solution that can be used across a greater range of vehicles including Hyundai/Kia, Renault and VAG.

## **Additional Information**

- · Modified 3 leg puller for easy extraction.
- · Simple to use 2 leg cross beam style press frame.
- · Specially designed press block with viewing slot to help avoid over pressing the clutch pack.
- For Volkswagen Group DSG selector set-up, please see Laser Part No. 7914.
- · Made in Sheffield. IMPORTANT: ensure the force screw is well lubricated with molybdenum disulphide grease before use.